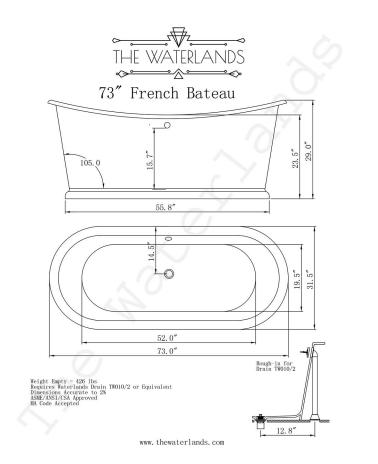

Photo here shows Polished Pewter



Available Metal Exterior Finishes (will show mold marks)



Living Finish Polished Brass



Living Finish Polished Copper



Polished Pewter



Stainless Steel



Verdigris Copper

Available Painted Exterior Finishes (will be smooth)



Customer to specify paint brand, name and/or number.

## Customer to specify

sheen from: matte eggshell/satin gloss



## Notes:

All tubs offer gloss white enamel interior. Metal finished exteriors always show mold marks.

Solid color finished exteriors are always smooth.

Never use bleach on any of the tubs. Living finishes copper and brass can be easily maintained as shiny with a soft cloth and some Mothers polish. Upon request, we can lacquer living finishes, but it will dull the actual metal finish.

## Drain Finish; Fully Finished Customer to speci