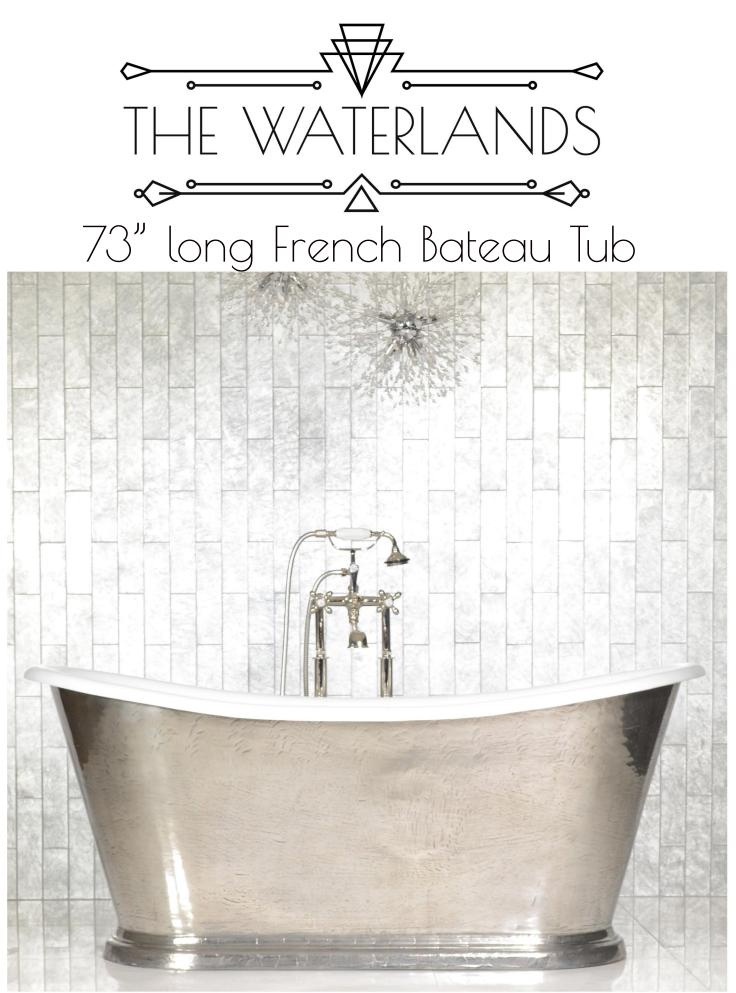

Photo here shows Polished Pewter



Available Metal Exterior Finishes (will show mold marks)



Living Finish Polished Brass



Living Finish Polished Copper



Polished Pewter



Stainless Steel



Verdigris Copper

Available Painted Exterior Finishes (will be smooth)



Customer to specify paint brand, name and/or number.

## Customer to specify

sheen from: matte eggshell/satin gloss



## Notes:

All tubs offer gloss white enamel interior. Metal finished exteriors always show mold marks.

Solid color finished exteriors are always smooth.

Never use bleach on any of the tubs. Living finishes copper and brass can be easily maintained as shiny with a soft cloth and some Mothers polish. Upon request, we can lacquer living finishes, but it will dull the actual metal finish.

## Drain Fini