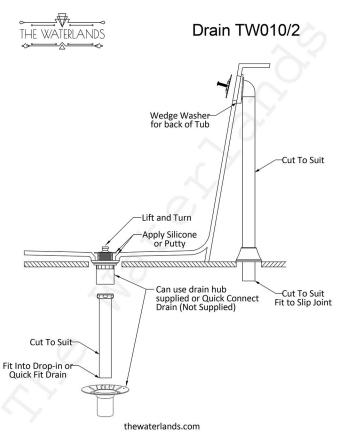

## Drain Finish; Fully Finished Customer to specify

Polished Nickel Brushed Nickel Chrome Satin Black Oil Rubbed Bronze Unalcquered Polished Brass Unlacquered Brushed Brass

Warranty:

Limited lifetime warranty applies on both the enamel and exterior surfaces (see website for full details)