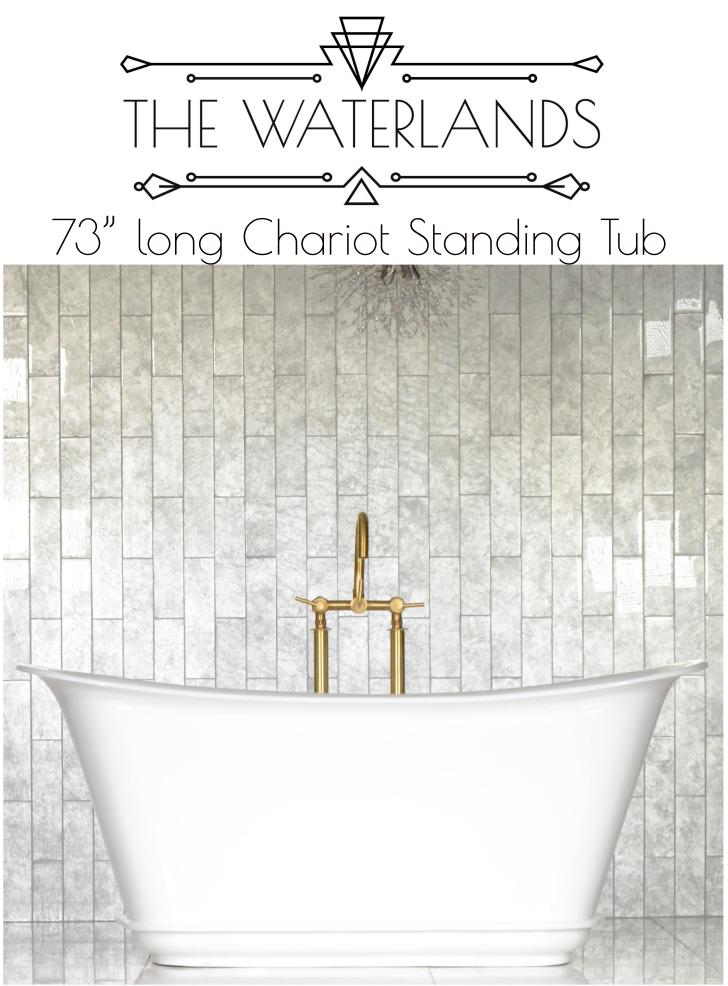

Photo here shows Solid Color Eggshell/Satin White



## Available Metal Exterior Finishes (will show mold marks)

Living Finish Polished Brass



Living Finish Polished Copper



Polished Pewter







Verdigris Copper

Available Painted Exterior Finishes (will be smooth)



Customer to specify paint brand, name and/or number.

## Customer to specify

sheen from: matte eggshell/satin gloss

## Notes:

All tubs offer gloss white enamel interior. Metal finished exteriors always show mold marks.

Solid color finished exteriors are always smooth.

Never use bleach on any of the tubs. Living finishes copper and brass can be easily maintained as shiny with a soft cloth and some Mothers polish. Upon request, we can lacquer living finishes, but it will dull the actual metal finish.

## Drain Fin