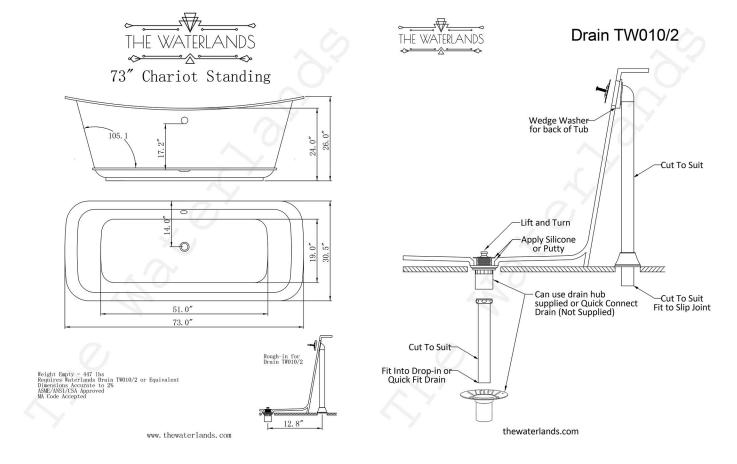

Photo here shows Solid Color Eggshell/Satin White



## Available Metal Exterior Finishes (will show mold marks)

Living Finish Polished Brass



Living Finish Polished Copper



Polished Pewter







Verdigris Copper

Available Painted Exterior Finishes (will be smooth)



Customer to specify paint brand, name and/or number.

## Customer to specify

sheen from: matte eggshell/satin gloss

## Notes:

All tubs offer gloss white enamel interior. Metal finished exteriors always show mold marks.

Solid color finished exteriors are always smooth.

Never use bleach on any of the tubs. Living finishes copper and brass can be easily maintained as shiny with a soft cloth and some Mothers polish. Upon request, we can lacquer living finishes, but it will dull the actual metal finish.

## Drain Finish; Fully Finished Customer to specify

Polished Nic