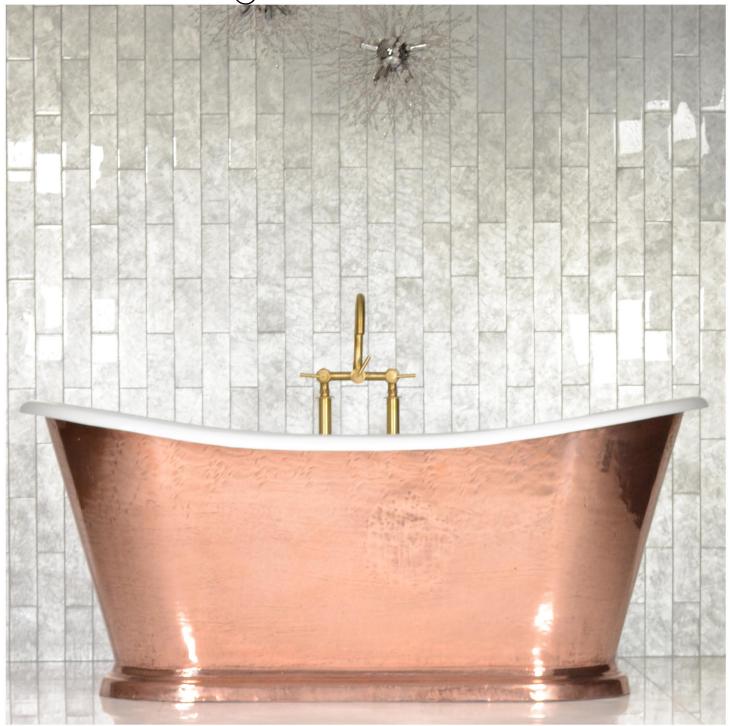

67" long French Bateau Tub

Photo here shows Unlacquered Polished Copper

Available Metal Exterior Finishes (will show mold marks)

Tempered Brass

Available Painted Exterior Finishes (will be smooth)

Customer to specify paint brand, name and/or number.

## Notes:

All tubs offer gloss white enamel interior. Metal finished exteriors always show mold marks.

Solid color finished exteriors are always smooth.

Never use bleach on any of the tubs. Living finishes copper and brass can be easily maintained as shiny with a soft cloth and some Mothers polish. Upon request, we can lacquer living finishes, but it will dull the actual metal finish.