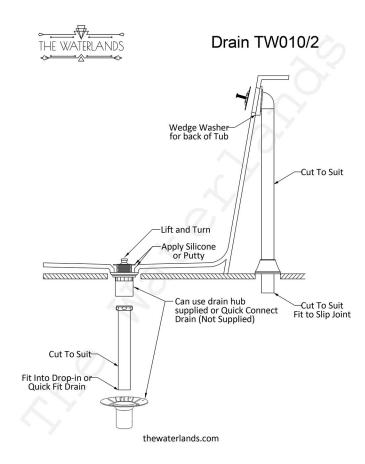

## Drain Finish; Fully Finished

Customer to specify Polished Nickel Brushed Nickel Chrome

Satin Black
Oil Rubbed Bronze

Unalcquered Polished Brass Unlacquered Brushed Brass

Warranty:

Limited lifetime warranty applies on both the enamel and exterior surfaces (see website for full details)