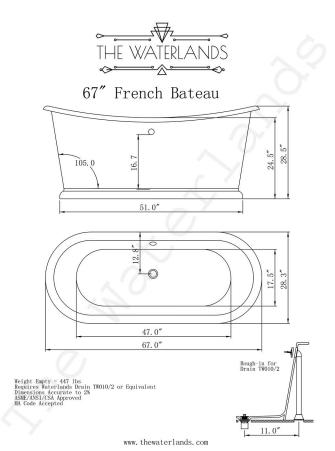

67" long French Bateau Tub

Photo here shows Unlacquered Polished Copper

Available Metal Exterior Finishes (will show mold marks)

Tempered Brass

Available Painted Exterior Finishes (will be smooth)

Customer to specify paint brand, name and/or number.