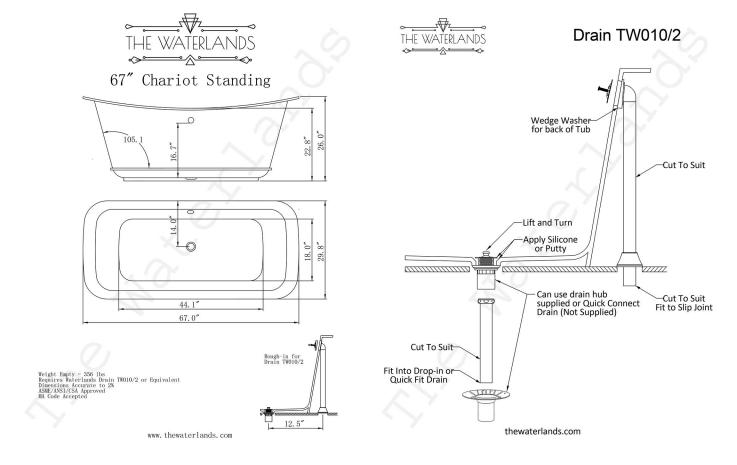

Photo here shows Solid Color Half Moon Bay



## Available Metal Exterior Finishes (will show mold marks)

Living Finish Polished Brass



Living Finish Polished Copper



Polished Pewter







Verdigris Copper

Available Painted Exterior Finishes (will be smooth)



Customer to specify paint brand, name and/or number.

## Customer to specify

sheen from: matte eggshell/satin gloss

## Notes:

All tubs offer gloss white enamel interior. Metal finished exteriors always show mold marks.

Solid color finished exteriors are always smooth.

Never use bleach on any of the tubs. Living finishes copper and brass can be easily maintained as shiny with a soft cloth and some Mothers polish. Upon request, we can lacquer living finishes, but it will dull the actual metal finish.

## Drain Finish; Fully Finished Customer to specify

Polished Nic