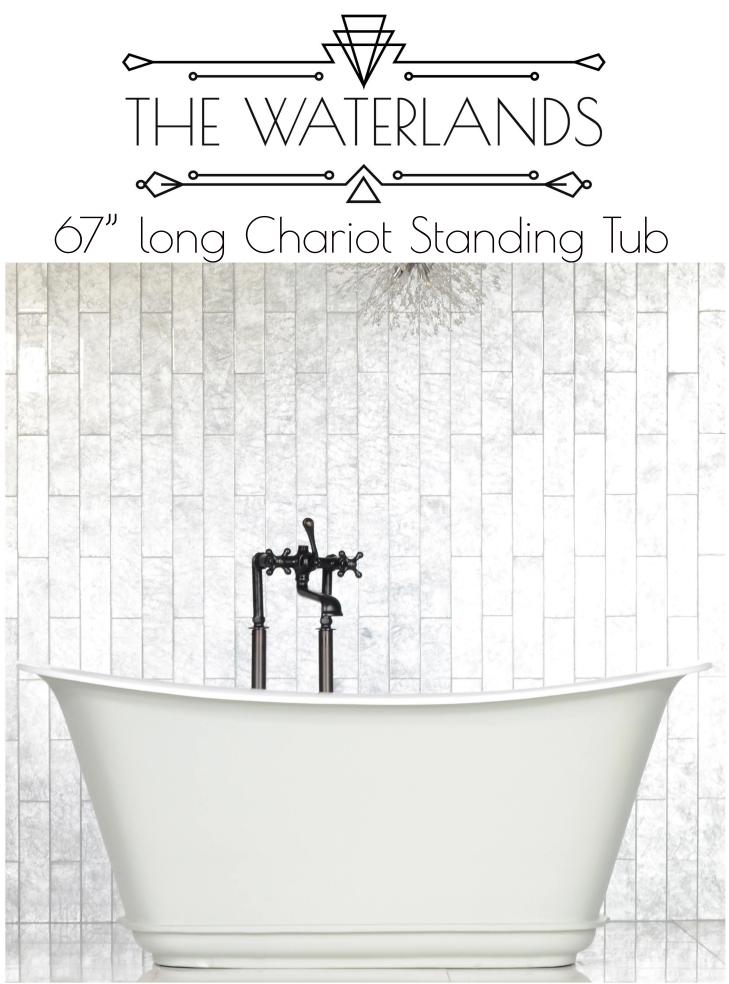

Photo here shows Solid Color Half Moon Bay



## Available Metal Exterior Finishes (will show mold marks)

Living Finish Polished Brass



Living Finish Polished Copper



Polished Pewter







Verdigris Copper

Available Painted Exterior Finishes (will be smooth)



Customer to specify paint brand, name and/or number.

## Customer to specify

sheen from: matte eggshell/satin gloss

## Notes:

All tubs offer gloss white enamel interior. Metal finished exteriors always show mold marks.

Solid color finished exteriors are always smooth.

Never use bleach on any of the tubs. Living finishes copper and brass can be easily maintained as shiny with a soft cloth and some Mothers polish. Upon request, we can lacquer living finishes, but it will dull the actual metal finish.

## Drain Finish; Fu