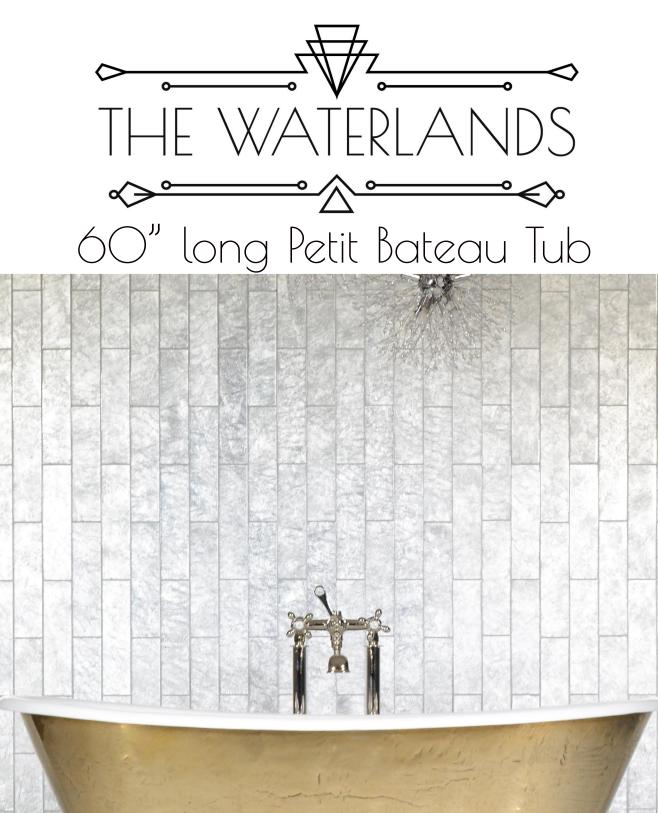

Photo here shows Polished Brass



Available Metal Exterior Finishes (will show mold marks)

Living Finish Polished Brass



Living Finish Polished Copper



Polished Pewter



Stainless Steel



Verdigris Copper

Available Painted Exterior Finishes (will be smooth)



Customer to specify paint brand, name and/or number.

## Customer to specify

sheen from; matte eggshell/satin gloss

## Notes;

All tubs offer gloss white enamel interior. Metal finished exteriors always show mold marks.

Solid color finished exteriors are always smooth.

Never use bleach on any of the tubs. Living finishes copper and brass can be easily maintained as shiny with a soft cloth and some Mothers polish. Upon request, we can lacquer living finishes, but it will dull the actual metal finish.

## Drain Finish; F