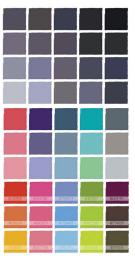

Customer to specify paint brand, name and/or number.

## Customer to specify

sheen from; matte eggshell/satin gloss