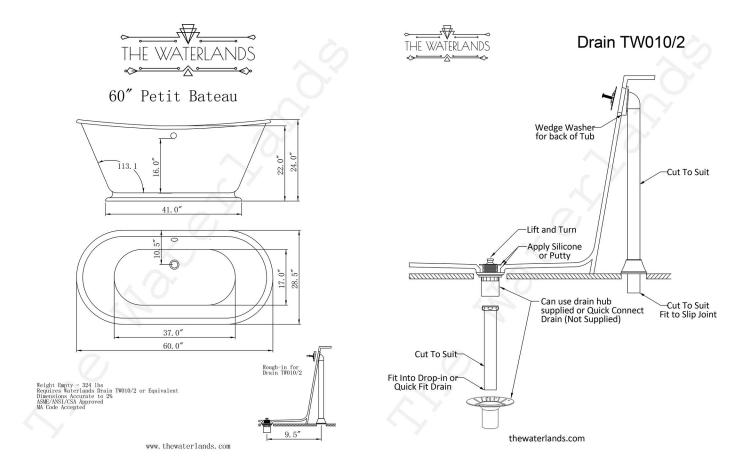

Photo here shows Polished Brass



Available Metal Exterior Finishes (will show mold marks)

Living Finish Polished Brass



Living Finish Polished Copper



Polished Pewter



Stainless Steel



Verdigris Copper

Available Painted Exterior Finishes (will be smooth)



Customer to specify paint brand, name and/or number.

## Customer to specify

sheen from; matte eggshell/satin gloss

## Notes;

All tubs offer gloss white enamel interior. Metal finished exteriors always show mold marks.

Solid color finished exteriors are always smooth.

Never use bleach on any of the tubs. Living finishes copper and brass can be easily maintained as shiny with a soft cloth and some Mothers polish. Upon request, we can lacquer living finishes, but it will dull the actual metal finish.

## Drain Finish; Fully Finished Customer to specify