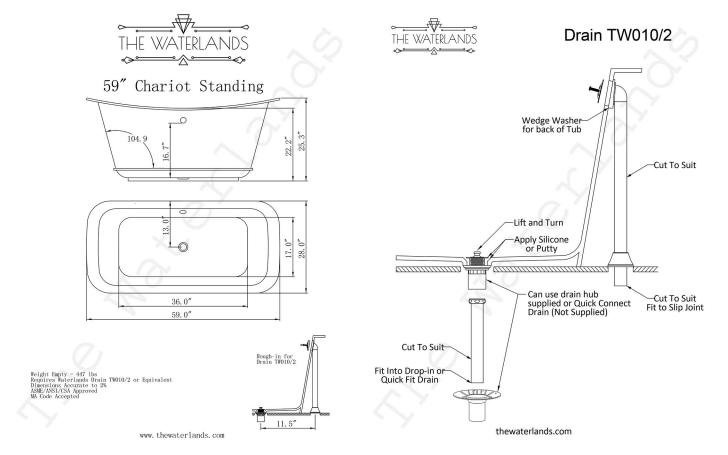

Drain Finish; Fully Finished

Customer to specify

Polished Nickel
Brushed Nickel
Chrome
Satin Black
Oil Rubbed Bronze
Unalcquered Polished Brass
Unlacquered Brushed Brass

Warranty:

Limited lifetime warranty applies on both the enamel and exterior surfaces (see website for full details)