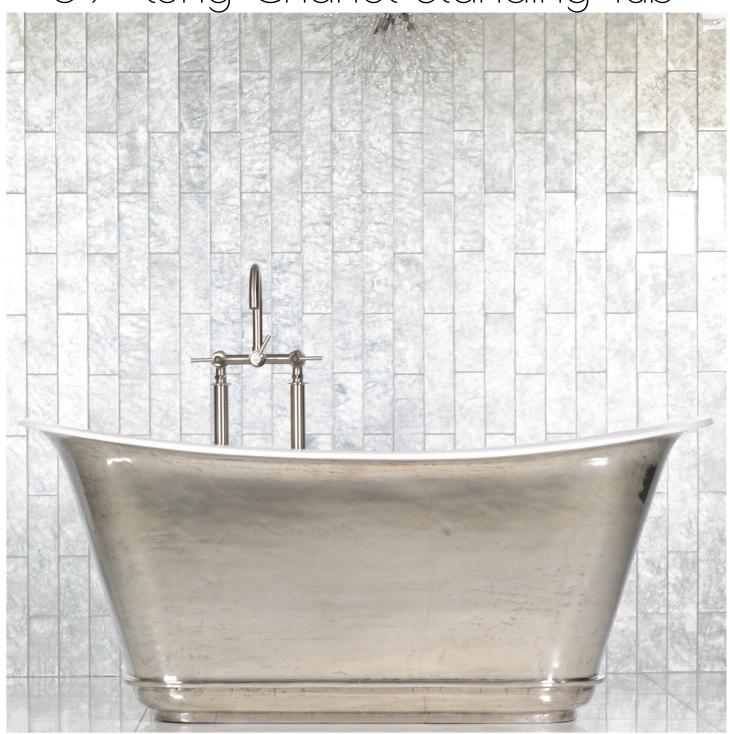

Photo here shows Polished Pewter

Available Metal Exterior Finishes (will show mold marks)

Tempered Brass

Available Painted Exterior Finishes (will be smooth)

Customer to specify paint brand, name and/or number.

## Notes:

All tubs offer gloss white enamel interior. Metal finished exteriors always show mold marks.

Solid color finished exteriors are always smooth.

Never use bleach on any of the tubs. Living finishes copper and brass can be easily maintained as shiny with a soft cloth and some Mothers polish. Upon request, we can lacquer living finishes, but it will dull the actual metal finish.