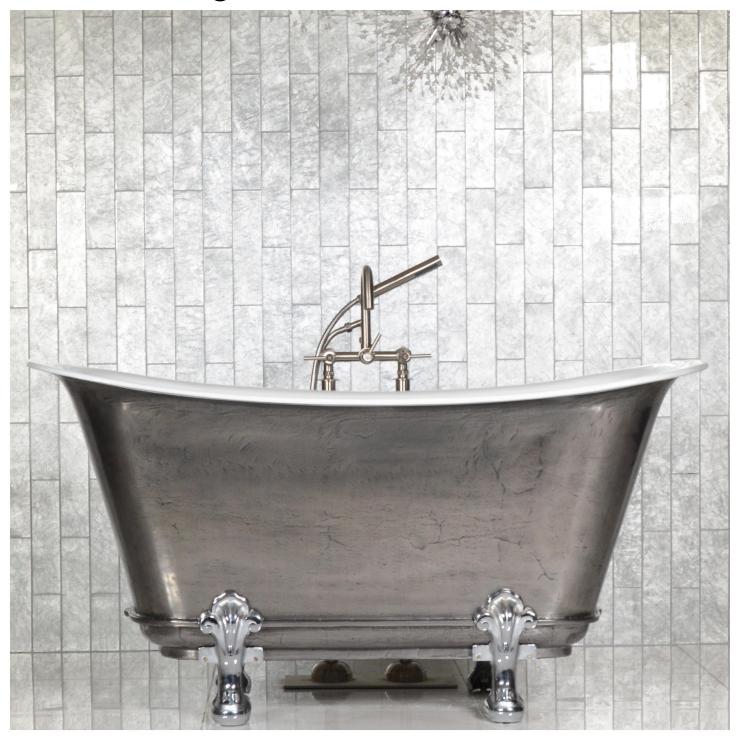

## 59" Chariot Clawfoot

www.thewaterlands.com

59.0

Available Metal
Exterior Finishes
(will show mold marks)

ght Empty = 360 lbs quires Waterlands Drain TW010/1 mensions Accurate to 2% ME/ANSI/CSA Approved

## Notes:

All tubs offer gloss white enamel interior. Metal finished exteriors always show mold marks.

Solid color finished exteriors are always smooth.

Never use bleach on any of the tubs. Do not use bleach on the feet. Living finishes copper and brass can be easily maintained as shiny with a soft cloth and some Mothers polish. Upon request, we can lacquer living finishes, but it will dull the actual metal finish.