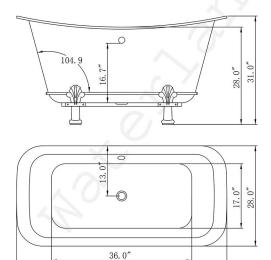

## 59" Chariot Clawfoot

www.thewaterlands.com

59.0

Available Metal
Exterior Finishes
(will show mold marks)

ght Empty = 360 lbs quires Waterlands Drain TW010/1 mensions Accurate to 2% ME/ANSI/CSA Approved