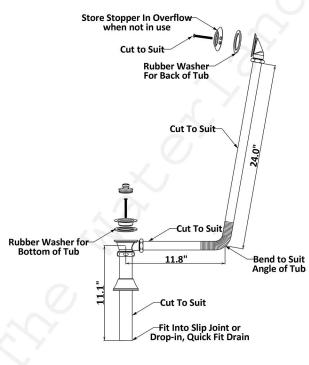

Drain Finish; Customer to specify
Polished Nickel
Brushed Nickel
Chrome
Satin Black
Oil Rubbed Bronze
Unalcquered Polished Brass
Unlacquered Brushed Brass

Foot Finish: Customer to specify Polished Nickel, Brushed Nickel, Chrome, Oil Rubbed Bronze, Any Solid Color